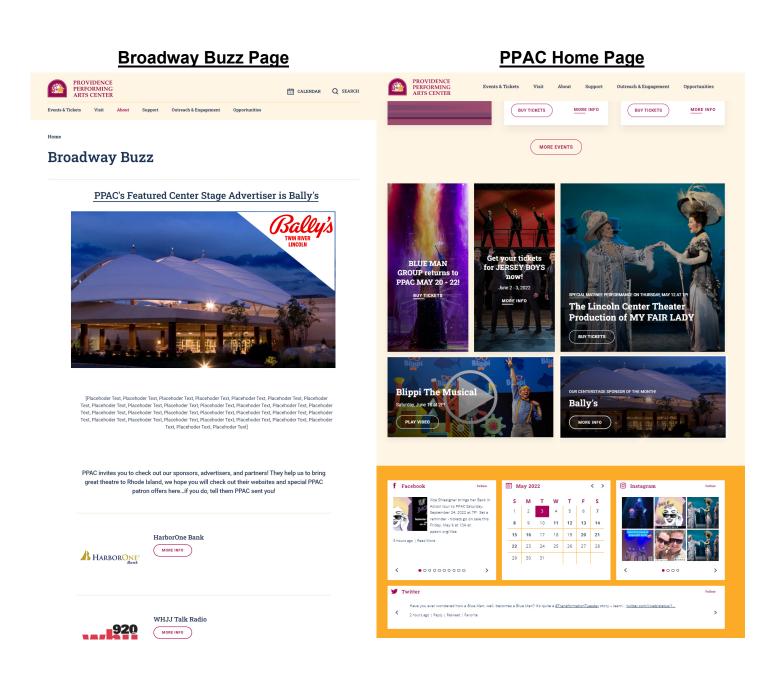

## **<u>"FEATURED CENTERSTAGE ADVERTISER"</u>** <u>WEBSITE SPECS AND INFORMATION</u>

### Website Image Specs

- 600 x 300 px
  - Simple image; ideally with no text on it
- 710 x 425 px
  - Can contain logos, artwork, text, etc.

### **Other Website Information**

- Any text or information to be included on the Broadway Buzz page below the artwork, such as general information, special offers, etc (max of two paragraphs)
- Link to a web page which the images and button will lead to
- Link to a video to be displayed on the webpage (optional)
  - Must already be hosted on Youtube or equivalent

### "Featured Centerstage Advertiser" Website Sample Images